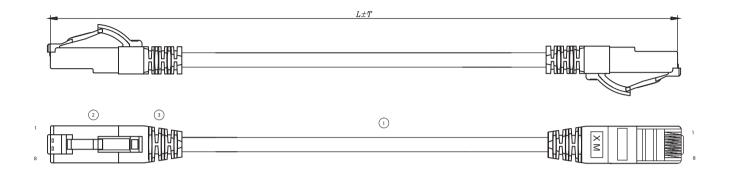

## UTP Cat6 Patch Cord

Model: LP-UT6

## **UTP Cat6 Patch Cord**

The UTP, FTP LinkedPro Cat6 cable allows installation flexibility, growth capacity and easier administration. It's a high performance cable and completes the LinkedPro solution.

| Physical Characteristics |                                              |
|--------------------------|----------------------------------------------|
| Туре                     | Patch Cable                                  |
| Colors                   | Blue (BU), Yellow (YE), Red (RD), White (WH) |
| Lengths                  | 0.5, 1, 2, 3, 7m.                            |
| Connector type           | RJ45 8(8)                                    |
| End termination 1        | Modular Plug                                 |
| End termination 2        | Modular Plug                                 |
| Cable type               | Un-shielded                                  |
|                          |                                              |