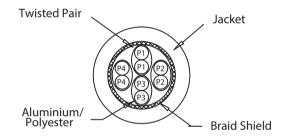

## UTP, Unshielded Twisted Pair:

Twisted pair cable now more simple and employed without any additional screen and with the characteristics impedance 100 Ohms.

| Electrical Characteristics |              |
|----------------------------|--------------|
| Performance level          | Cat6/Class E |
| Resistance                 | 100 Ohms     |
| Frequency                  | 250 MHz      |
| AWG                        | 24           |
| Number of uses             | 1000 times   |